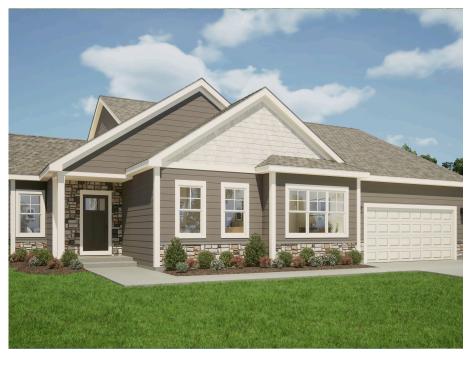

## The Walnut

Redford Hills

**Call Today** (262) 228-5835

## Call for Price

Home Style: Ranch

3 Elevations Available

≌ 3 - 4 Bedroom

 $\stackrel{\text{\tiny 10}}{\sqsubseteq}$  2.5 Bathrooms

🖶 2,086 Sq. Ft.

2 - 3 Car Garage

49 HERS Score

The Walnut is a moderately sized ranch plan with three bedrooms and a Flex Room. The angled entry Flex Room is located just off the front foyer, opposite the stairs to the lower level. The plan opens to a large living space, featuring a Great Room, Dinette, and Kitchen with a walk-in pantry. The kitchen is spacious and functional, perfect for cooking up your favorite meals. Just beyond the Kitchen is the Primary Suite, which has two walk-in closets and Primary Bathroom. The additional bedrooms are located at the front of the home and both include walk-in closets.