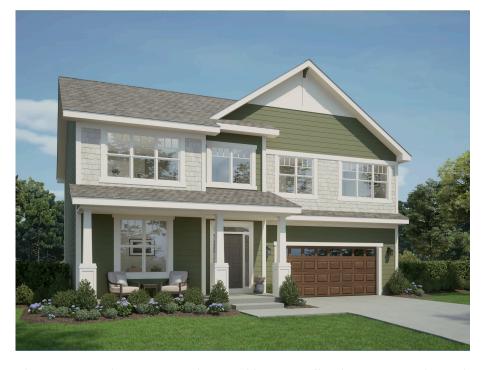

## The Sycamore

Redford Hills

**Call Today** (262) 228-5835

## Call for Price

Home Style: Two-Story

3 Elevations Available

4 - 5 Bedroom

2.5 - 4 Bathrooms

🔓 2,191 Sq. Ft.

🖴 2 - 3 Car Garage

49 HERS Score

The Sycamore is a two-story home with a versatile Flex Room and Powder Room located directly off the Front Foyer. The staircase is situated just before the plan opens to a defined living space including a Dinette, Kitchen and expansive Great Room pushed out the back of the home to allow for windows on all three exterior walls. The second floor features an open loft area at the top of the stairs. At the front of upper level are the three secondary bedrooms, two of which have walk-in closets. The hallway provides access to the full bathroom and large Laundry Room. The Owner's Suite extends the width of the back of the home and includes an oversized walk-in closet through the Owner's Bathroom. Both second floor bathrooms also have separate toilet rooms with pocket doors.