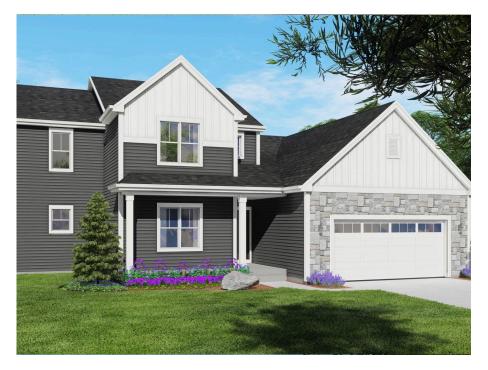

## The Sweetbriar

**Redford Hills** 

(262) 228-5835

Call for Price

Home Style: First Floor Primary

4 Elevations Available

➡ 4 Bedroom
➡ 2.5 Bathrooms
➡ 2,510 Sq. Ft.
➡ 2 - 3 Car Garage
♀ 49 HERS Score

The Sweetbriar is a unique first floor Primary Suite design. The Flex Room is just off the front entryway and is accessible through the Front Foyer or Kitchen. The L-shaped staircase sits in the middle of the plan and divides the living space from the front of the home. The soaring two-story Great Room highlights the living space and is complemented by a large, well-defined Dinette and Kitchen. The kitchen is spacious and functional, perfect for cooking up your favorite meals. A hallway off of the Great Room leads to the spacious Owner's Suite with a walk-in closet and Owner's Bathroom. This hallway also provides access to the Rear Foyer, which features a walk-in closet, Powder Room, and Laundry Room. The 3 additional Secondary Bedrooms are located on the upper level along with a Full Bathroom and Loft with views down to the Great Room.