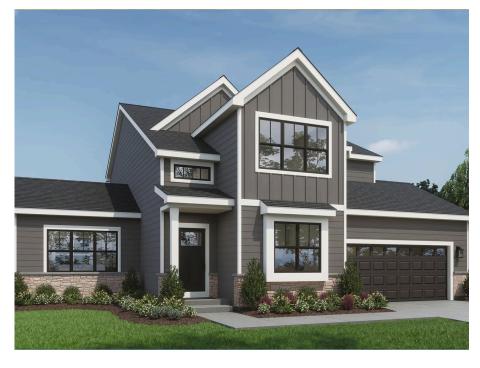

## The Monterey

Redford Hills

**Call Today** (262) 228-5835

## Call for Price

Home Style: Two-Story

4 Elevations Available

4 - 5 Bedroom

2.5 Bathrooms

🔓 2,479 Sq. Ft.

🖴 2 - 3 Car Garage

49 HERS Score

The Monterey stands out with its unique layout, crafting a distinctive front exterior. The grand, two-story Foyer ushers you into a flexible space with a wide entryway and an adjacent discreet Powder Room. Embracing an open-concept design, the primary living space includes a large Kitchen, a comfortable Dinette, and a Great Room that extends out to the side of the home for an added sense of spaciousness. The staircase, conveniently located at the back of the home near the Rear Foyer, provides access to the upper level. This area incorporates a walk-in pantry, a walk-in closet, and a Laundry Room neatly tucked away behind a pocket door. The second floor presents three secondary bedrooms, a full bathroom, and a sumptuous Primary Suite, featuring an en suite bathroom and a uniquely spacious, angular walk-in closet. The Monterey's thoughtful design and flow contribute to its status as our best-selling plan.