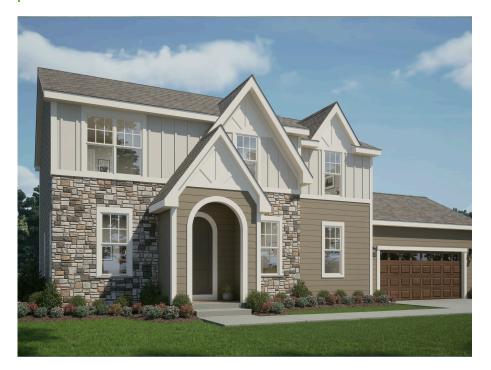

**Redford Hills** 

TIM BRIEN homes

(262) 228-5835

Call for Price

Home Style: Two-Story

4 Elevations Available

♀ 4 - 5 Bedroom
♀ 2.5 Bathrooms
♀ 2,652 - 2,696 Sq. Ft.
♀ 2 Car Garage
♀ 49 HERS Score

The Maple is a moderately sized two-story home plan, meticulously crafted with careful attention to detail. The main living area showcases a vast open-concept Kitchen, equipped with a generous pantry, and a Great Room accompanied by a cozy dinette at the rear of the home. A versatile Flex Room is conveniently situated just off the Front Foyer. The Rear Foyer accommodates a powder room and a walk-in closet, adding to the home's functionality. The stairway leading to the second level is smartly placed off the Kitchen. The second level is home to three secondary bedrooms, a Laundry Room, a full bathroom, and the capacious Primary Suite, graced with a large walk-in closet.