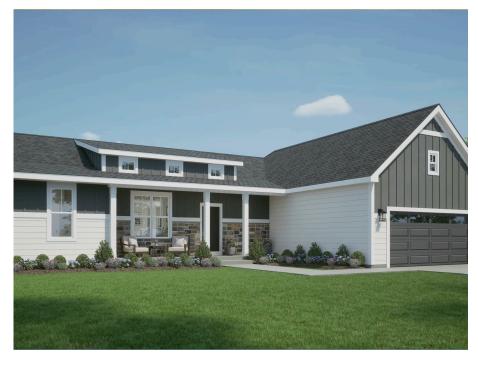

## The Kendall

Redford Hills

**Call Today** (262) 228-5835

## Call for Price

Home Style: Ranch

3 Elevations Available

≅ 3 - 4 Bedroom

2.5 Bathrooms

🔓 2,117 Sq. Ft.

2 - 3 Car Garage

The Kendall is a split-bedroom ranch that stands out with its distinct Flex Room situated at the home's front. Its broad entryway directs attention towards the main living space. The Great Room serves as a gateway to the secondary bedrooms, which are conveniently separated by a full bathroom featuring a linen closet. The generous Dinette, located off the Kitchen, extends out the back of the home, providing a sunroom-like atmosphere. On the opposite side, a Rear Foyer with a pocket door leads to the Laundry Room. The spacious Primary Suite, a real showstopper, boasts two walk-in closets, an en suite bathroom, and scenic views to the backyard.