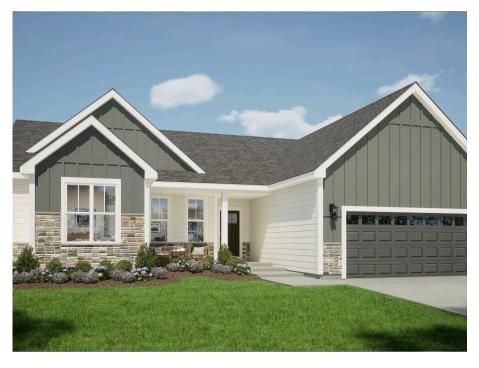

## The Holly

Redford Hills

**Call Today** (262) 228-5835

## Call for Price

Home Style: Ranch

3 Elevations Available

≅ 3 - 4 Bedroom

2.5 Bathrooms

🗓 1,971 Sq. Ft.

2 - 3 Car Garage

The Holly is a ranch design with all bedrooms located on the same side of the home. The entryway features an open Front Foyer and Flex Room with a unique angled entry. Across from the Flex Room is a Rear Foyer, which has a Powder Room, linen closet, and Laundry Room. Just past the stairs to the lower level, the floor plan opens to the main living space with the Great Room, Dinette, and Kitchen with a corner walkin pantry. The two secondary bedrooms on the opposite side of the home share a full bathroom, while the private Owner's Suite is highlighted by a large Owner's bath and walk-in shower.