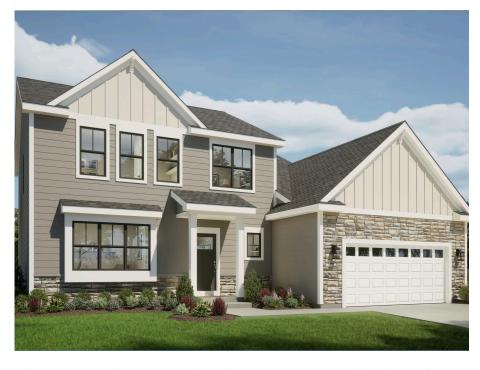

## The Evergreen

Redford Hills

**Call Today** (262) 228-5835

## Call for Price

Home Style: Two-Story

3 Elevations Available

4 - 5 Bedroom

2.5 Bathrooms

🔓 2,404 Sq. Ft.

2 - 3 Car Garage

49 HERS Score

The Evergreen features a welcoming two-story Foyer with a large flex room at the front of the home. Just past the Flex Room is a Powder Room before the entire floor plan opens to the living space at the back of the home. On one side is the expansive Kitchen, which has an island surrounded by L-shaped perimeter cabinets and a large walk-in pantry. On the other side of the main living space is the Great Room, which is separated from the Kitchen by the Dinette. The Rear Foyer is located near the stairs to the upper level and features a walk-in closet. The second floor has 3 secondary bedrooms, Laundry Room, Full Bathroom, and Owner's Suite with an oversized walk-in closet.