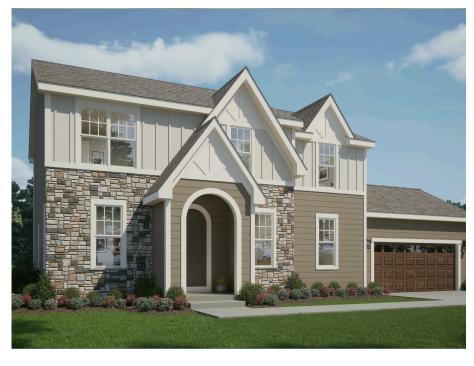

## The Maple

Providence

**Call Today** (608) 401-4769

## Call for Price

Home Style: Two-Story

4 Elevations Available

4 - 5 Bedroom

2.5 Bathrooms

4 2,652 - 2,696 Sq. Ft.

2 Car Garage

The Maple is a moderately sized two-story home plan, meticulously crafted with careful attention to detail. The main living area showcases a vast open-concept Kitchen, equipped with a generous pantry, and a Great Room accompanied by a cozy dinette at the rear of the home. A versatile Flex Room is conveniently situated just off the Front Foyer. The Rear Foyer accommodates a powder room and a walk-in closet, adding to the home's functionality. The stairway leading to the second level is smartly placed off the Kitchen. The second level is home to three secondary bedrooms, a Laundry Room, a full bathroom, and the capacious Primary Suite, graced with a large walk-in closet.