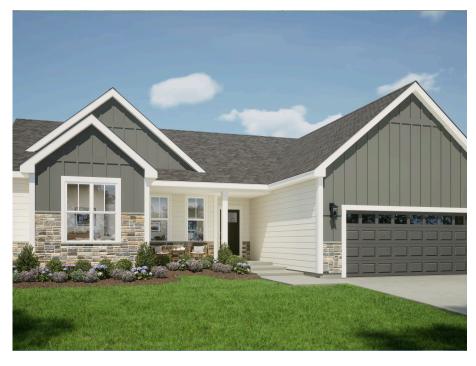

## The Holly

Providence

**Call Today** (608) 401-4769

## Call for Price

Home Style: Ranch

3 Elevations Available

≅ 3 - 4 Bedroom

2.5 Bathrooms

🗓 1,971 Sq. Ft.

2 - 3 Car Garage

49 HERS Score

The Holly is a ranch design with all bedrooms located on the same side of the home. The entryway features an open Front Foyer and Flex Room with a unique angled entry. Across from the Flex Room is a Rear Foyer, which has a Powder Room, linen closet, and Laundry Room. Just past the stairs to the lower level, the floor plan opens to the main living space with the Great Room, Dinette, and Kitchen with a corner walkin pantry. The two secondary bedrooms on the opposite side of the home share a full bathroom, while the private Owner's Suite is highlighted by a large Owner's bath and walk-in shower.