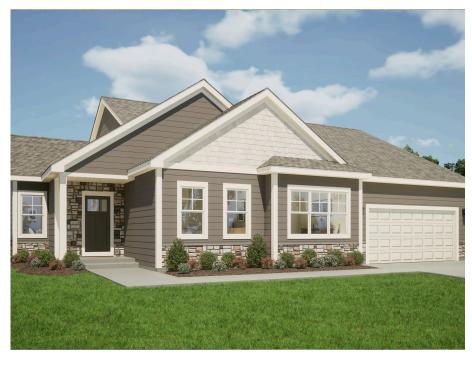

## The Walnut

The Reserve

**Call Today** (608) 401-4769

## Call for Price

Home Style: Ranch

3 Elevations Available

≅ 3 - 4 Bedroom

 $\stackrel{\text{\tiny 10}}{\sqsubseteq}$  2.5 Bathrooms

🖶 2,086 Sq. Ft.

2 - 3 Car Garage

9 49 HERS Score

The Walnut is a moderately sized ranch plan with three bedrooms and a Flex Room. The angled entry Flex Room is located just off the front foyer, opposite the stairs to the lower level. The plan opens to a large living space, featuring a Great Room, Dinette, and Kitchen with a walk-in pantry. The kitchen is spacious and functional, perfect for cooking up your favorite meals. Just beyond the Kitchen is the Primary Suite, which has two walk-in closets and Primary Bathroom. The additional bedrooms are located at the front of the home and both include walk-in closets.