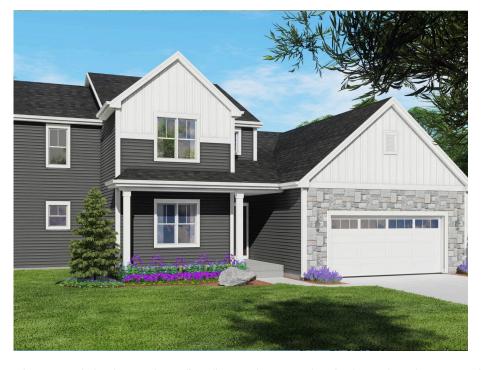

## The Sweetbrian

The Reserve

**Call Today** (608) 401-4769

## Call for Price

Home Style: First Floor Primary

4 Elevations Available

4 Bedroom

2.5 Bathrooms

2,510 Sq. Ft.

🛱 2 - 3 Car Garage

 ${\Bbb Q}$  49 HERS Score

The Sweetbriar is a unique first floor Primary Suite design. The Flex Room is just off the front entryway and is accessible through the Front Foyer or Kitchen. The L-shaped staircase sits in the middle of the plan and divides the living space from the front of the home. The soaring two-story Great Room highlights the living space and is complemented by a large, well-defined Dinette and Kitchen. The kitchen is spacious and functional, perfect for cooking up your favorite meals. A hallway off of the Great Room leads to the spacious Owner's Suite with a walk-in closet and Owner's Bathroom. This hallway also provides access to the Rear Foyer, which features a walk-in closet, Powder Room, and Laundry Room. The 3 additional Secondary Bedrooms are located on the upper level along with a Full Bathroom and Loft with views down to the Great Room.