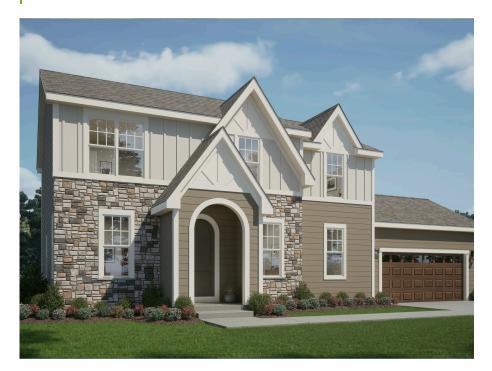

## Call for Price

Home Style: Two-Story

4 Elevations Available

♀ 4 - 5 Bedroom
♀ 2.5 Bathrooms
♀ 2,652 - 2,696 Sq. Ft.
♀ 2 Car Garage
♀ 49 HERS Score

The Maple is a moderately sized two-story home plan, meticulously crafted with careful attention to detail. The main living area showcases a vast open-concept Kitchen, equipped with a generous pantry, and a Great Room accompanied by a cozy dinette at the rear of the home. A versatile Flex Room is conveniently situated just off the Front Foyer. The Rear Foyer accommodates a powder room and a walk-in closet, adding to the home's functionality. The stairway leading to the second level is smartly placed off the Kitchen. The second level is home to three secondary bedrooms, a Laundry Room, a full bathroom, and the capacious Primary Suite, graced with a large walk-in closet.