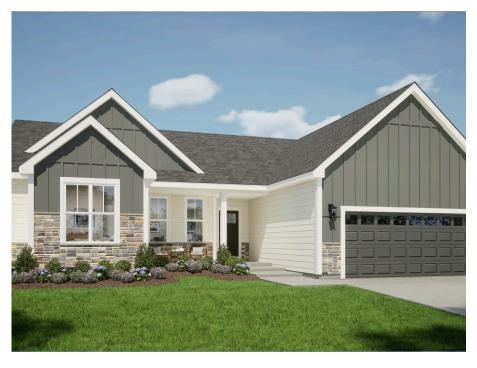

## The Holly

The Reserve

**Call Today** (608) 401-4769

## Call for Price

Home Style: Ranch

3 Elevations Available

≅ 3 - 4 Bedroom

2.5 Bathrooms

🗓 1,971 Sq. Ft.

2 - 3 Car Garage

49 HERS Score

The Holly is a ranch design with all bedrooms located on the same side of the home. The entryway features an open Front Foyer and Flex Room with a unique angled entry. Across from the Flex Room is a Rear Foyer, which has a Powder Room, linen closet, and Laundry Room. Just past the stairs to the lower level, the floor plan opens to the main living space with the Great Room, Dinette, and Kitchen with a corner walkin pantry. The two secondary bedrooms on the opposite side of the home share a full bathroom, while the private Owner's Suite is highlighted by a large Owner's bath and walk-in shower.