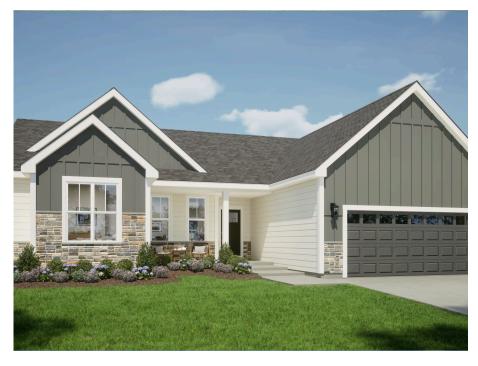

## The Holly

The Reserve

**Call Today** (608) 401-4769

## Call for Price

Home Style: Single Family

3 Elevations Available

≅ 3 - 4 Bedroom

2.5 Bathrooms

🗓 1,971 Sq. Ft.

2 Car Garage

The Holly is a ranch design with all bedrooms located on the same side of the home. The entryway features an open Front Foyer and Flex Room with a unique angled entry. Across from the Flex Room is a Rear Foyer, which has a Powder Room, linen closet, and Laundry Room. Just past the stairs to the lower level, the floor plan opens to the main living space with the Great Room, Dinette, and Kitchen with a corner walkin pantry. The two secondary bedrooms on the opposite side of the home share a full bathroom, while the private Owner's Suite is highlighted by a large Owner's bath and walk-in shower.