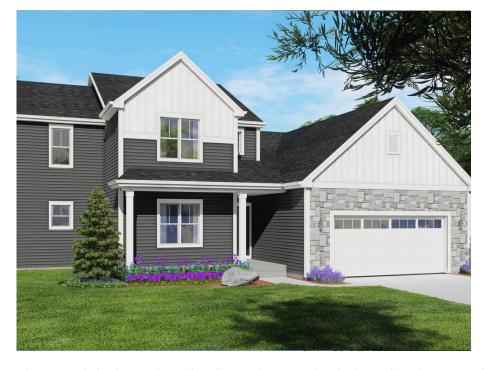

## The Sweetbrian

Cedar Creek Estates

**Call Today** (262) 239-7342

The Sweetbriar is a unique first floor Primary Suite design. The Flex Room is just off the front entryway and is accessible through the Front Foyer or Kitchen. The L-shaped staircase sits in the middle of the plan and divides the living space from the front of the home. The soaring two-story Great Room highlights the living space and is complemented by a large, well-defined Dinette and Kitchen. The kitchen is spacious and functional, perfect for cooking up your favorite meals. A hallway off of the Great Room leads to the spacious Owner's Suite with a walk-in closet and Owner's Bathroom. This hallway also provides access to the Rear Foyer, which features a walk-in closet, Powder Room, and Laundry Room. The 3 additional Secondary Bedrooms are located on the upper level along with a Full Bathroom and Loft with views down to the Great Room.