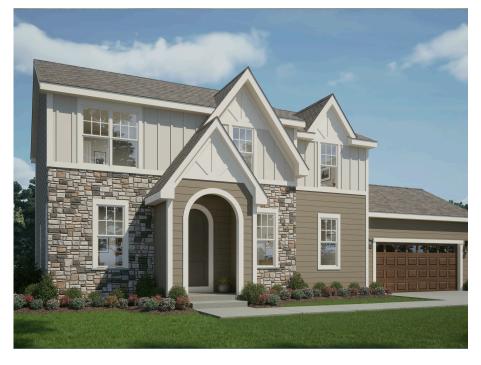

## The Maple

Cedar Creek Estates

**Call Today** (262) 239-7342

## Call for Price

Home Style: Two-Story

4 Elevations Available

4 - 5 Bedroom

2.5 Bathrooms

4 2,652 - 2,696 Sq. Ft.

2 Car Garage

 $\widehat{\mathbb{V}}$  49 HERS Score

The Maple is a moderately sized two-story home plan, meticulously crafted with careful attention to detail. The main living area showcases a vast open-concept Kitchen, equipped with a generous pantry, and a Great Room accompanied by a cozy dinette at the rear of the home. A versatile Flex Room is conveniently situated just off the Front Foyer. The Rear Foyer accommodates a powder room and a walk-in closet, adding to the home's functionality. The stairway leading to the second level is smartly placed off the Kitchen. The second level is home to three secondary bedrooms, a Laundry Room, a full bathroom, and the capacious Primary Suite, graced with a large walk-in closet.