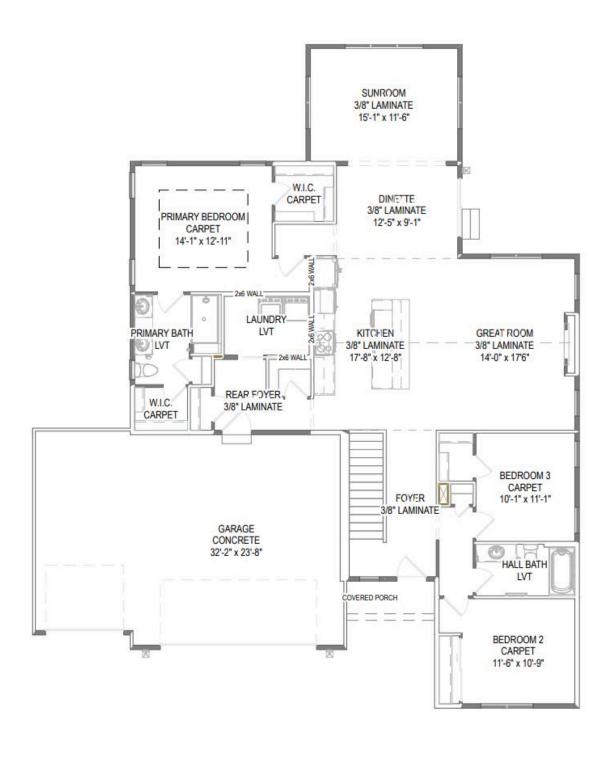

2.0 Bathrooms

🖶 1,926 Sq. Ft.

3 Car Garage

The Lavender is a thoughtfully designed ranch plan that combines efficiency with charm. Upon entering through the front foyer, you'll immediately notice a dedicated hallway leading to two well-sized secondary bedrooms, offering privacy and comfort. The Lavender's main living area boasts an L-shaped design that's perfect for family time and hosting friends. The kitchen is a standout feature, providing not only ample storage but also a sweeping view of both the great room and the backyard, courtesy of the dinette's large windows. This setup ensures you're never far from the action, whether you're cooking or simply enjoying the view. Tucked away through a private hallway off the dinette is the Primary bedroom, a true retreat within the home. It's thoughtfully laid out with two walk-in closets and an adjoining Primary bathroom, creating a personal haven that's both spacious and functional. The rear foyer, likely to be your most-used entry point, is designed with everyday life in mind. It offers ample space, including an optional drop zone for added convenience. This area also features a sizeable laundry room and direct access to the pantry, streamlining daily tasks and keeping your living spaces clutter-free. In every aspect, The Lavender is designed to make life more comfortable, efficient, and enjoyable, making it an ideal choice for those seeking a blend of style and practicality in their home.