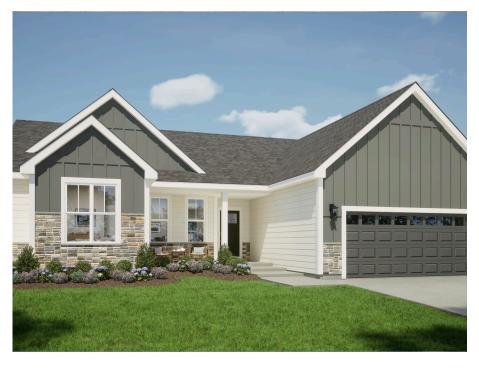

## The Holly

Cedar Creek Estates

**Call Today** (262) 239-7342

## Call for Price

Home Style: Ranch

3 Elevations Available

≅ 3 - 4 Bedroom

2.5 Bathrooms

🗓 1,971 Sq. Ft.

2 - 3 Car Garage

49 HERS Score

The Holly is a ranch design with all bedrooms located on the same side of the home. The entryway features an open Front Foyer and Flex Room with a unique angled entry. Across from the Flex Room is a Rear Foyer, which has a Powder Room, linen closet, and Laundry Room. Just past the stairs to the lower level, the floor plan opens to the main living space with the Great Room, Dinette, and Kitchen with a corner walkin pantry. The two secondary bedrooms on the opposite side of the home share a full bathroom, while the private Owner's Suite is highlighted by a large Owner's bath and walk-in shower.