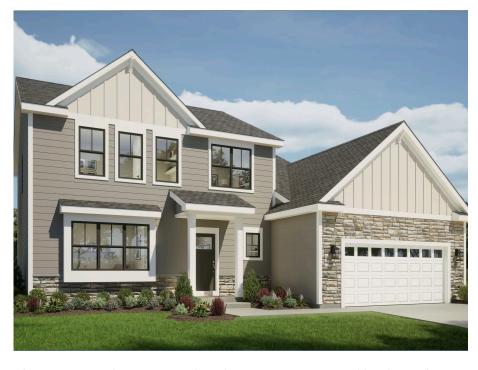

## The Evergreen

Cedar Creek Estates

**Call Today** (262) 239-7342

## Call for Price

Home Style: Two-Story

3 Elevations Available

4 - 5 Bedroom

2.5 Bathrooms

🔓 2,404 Sq. Ft.

2 - 3 Car Garage

49 HERS Score

The Evergreen features a welcoming two-story Foyer with a large flex room at the front of the home. Just past the Flex Room is a Powder Room before the entire floor plan opens to the living space at the back of the home. On one side is the expansive Kitchen, which has an island surrounded by L-shaped perimeter cabinets and a large walk-in pantry. On the other side of the main living space is the Great Room, which is separated from the Kitchen by the Dinette. The Rear Foyer is located near the stairs to the upper level and features a walk-in closet. The second floor has 3 secondary bedrooms, Laundry Room, Full Bathroom, and Owner's Suite with an oversized walk-in closet.