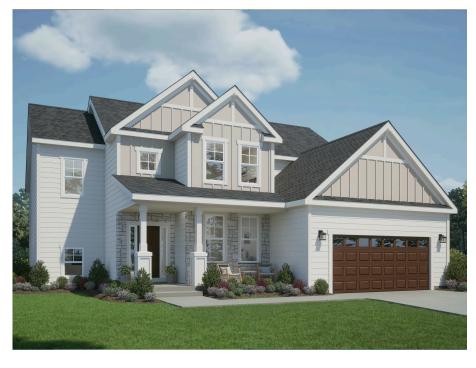

## The Birchwood

Cedar Creek Estates

**Call Today** (262) 239-7342

## Call for Price

Home Style: First Floor Primary

4 Elevations Available

4 - 5 Bedroom

2.5 Bathrooms

4 2,680 - 2,685 Sq. Ft.

2 - 3 Car Garage

49 HERS Score

The Birchwood captivates with a grand two-story Foyer. As you move further, under the architectural elegance of the walkway above, the Foyer gives way to a generous living space, Kitchen, and dining area. The Powder Room and Flex Room find their place at the front of the home, while the spacious first-floor Primary Suite lies towards the rear, boasting a sizable walk-in closet and an opulent en suite bathroom. A well-equipped Laundry Room featuring a walk-in closet and extra cabinet space adds utility to the first floor. The second floor hosts a tastefully designed walkway leading to a loft, three additional bedrooms, and a full bathroom, creating a comfortable and practical living space.