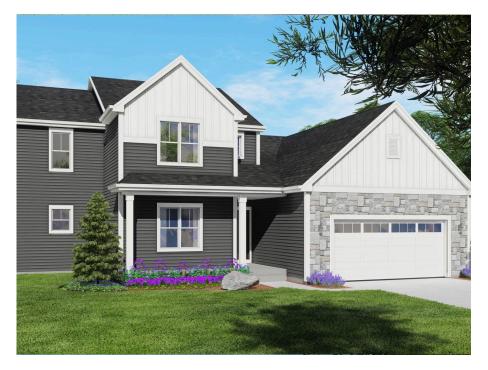

## The Sweetbriar

**Cosgrove Acres** 

(262) 239-7342

Call for Price

Home Style: First Floor Primary

4 Elevations Available

➡ 4 Bedroom
➡ 2.5 Bathrooms
➡ 2,510 Sq. Ft.
➡ 2 - 3 Car Garage
♀ 49 HERS Score

The Sweetbriar is a unique first floor Primary Suite design. The Flex Room is just off the front entryway and is accessible through the Front Foyer or Kitchen. The L-shaped staircase sits in the middle of the plan and divides the living space from the front of the home. The soaring two-story Great Room highlights the living space and is complemented by a large, well-defined Dinette and Kitchen. The kitchen is spacious and functional, perfect for cooking up your favorite meals. A hallway off of the Great Room leads to the spacious Owner's Suite with a walk-in closet and Owner's Bathroom. This hallway also provides access to the Rear Foyer, which features a walk-in closet, Powder Room, and Laundry Room. The 3 additional Secondary Bedrooms are located on the upper level along with a Full Bathroom and Loft with views down to the Great Room.