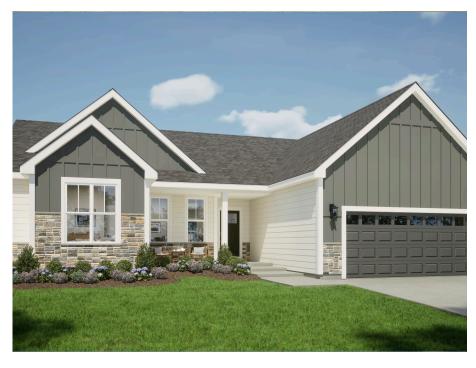

## The Holly

Cosgrove Acres

**Call Today** (262) 239-7342

## Call for Price

Home Style: Ranch

3 Elevations Available

≅ 3 - 4 Bedroom

2.5 Bathrooms

🗓 1,971 Sq. Ft.

🖴 2 - 3 Car Garage

49 HERS Score

The Holly is a ranch design with all bedrooms located on the same side of the home. The entryway features an open Front Foyer and Flex Room with a unique angled entry. Across from the Flex Room is a Rear Foyer, which has a Powder Room, linen closet, and Laundry Room. Just past the stairs to the lower level, the floor plan opens to the main living space with the Great Room, Dinette, and Kitchen with a corner walkin pantry. The two secondary bedrooms on the opposite side of the home share a full bathroom, while the private Owner's Suite is highlighted by a large Owner's bath and walk-in shower.