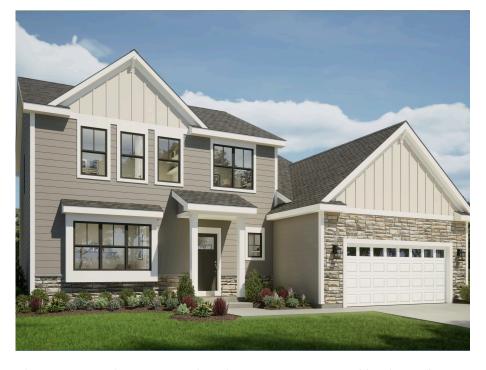

## The Evergreen

Cosgrove Acres

**Call Today** (262) 239-7342

## Call for Price

Home Style: Two-Story

3 Elevations Available

4 - 5 Bedroom

2.5 Bathrooms

🔓 2,404 Sq. Ft.

🖴 2 - 3 Car Garage

49 HERS Score

The Evergreen features a welcoming two-story Foyer with a large flex room at the front of the home. Just past the Flex Room is a Powder Room before the entire floor plan opens to the living space at the back of the home. On one side is the expansive Kitchen, which has an island surrounded by L-shaped perimeter cabinets and a large walk-in pantry. On the other side of the main living space is the Great Room, which is separated from the Kitchen by the Dinette. The Rear Foyer is located near the stairs to the upper level and features a walk-in closet. The second floor has 3 secondary bedrooms, Laundry Room, Full Bathroom, and Owner's Suite with an oversized walk-in closet.