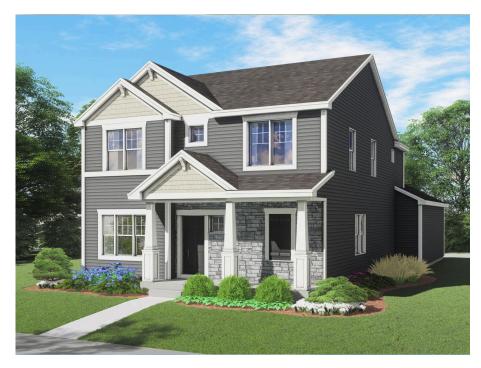

## **The Waterberry**

Autumn Ridge

(608) 480-5963

## Call for Price

Home Style: Single Family

6 Elevations Available

♀ 4 - 5 Bedroom
♀ 2.5 - 3 Bathrooms
♣ 2,395 Sq. Ft.
♀ 2 Car Garage
♀ 49 HERS Score

The Waterberry is a spacious and functional home with a well-defined Dinette that flows into the Kitchen with an extended island and Great Room with access to an outdoor space. The kitchen is perfect for cooking up your favorite meals. The first floor also includes a versatile Flex Room with a closet that can be converted into a fifth bedroom, as well as a Powder Room and linen closet. Upstairs are three secondary bedrooms with a full bathroom, a convenient Laundry Room, and a Primary Suite with a walk-in closet and toilet room.