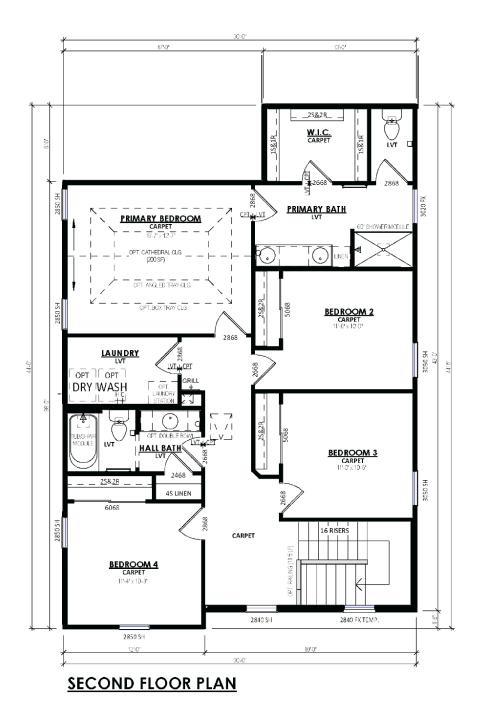

## Call for Price

Home Style: Single Family

6 Elevations Available

♀ 4 - 5 Bedroom
♀ 2.5 - 3 Bathrooms
♣ 2,395 Sq. Ft.
♀ 2 Car Garage
♀ 49 HERS Score

The Waterberry is a spacious and functional home with a well-defined Dinette that flows into the Kitchen with an extended island and Great Room with access to an outdoor space. The kitchen is perfect for cooking up your favorite meals. The first floor also includes a versatile Flex Room with a closet that can be converted into a fifth bedroom, as well as a Powder Room and linen closet. Upstairs are three secondary bedrooms with a full bathroom, a convenient Laundry Room, and a Primary Suite with a walk-in closet and toilet room.