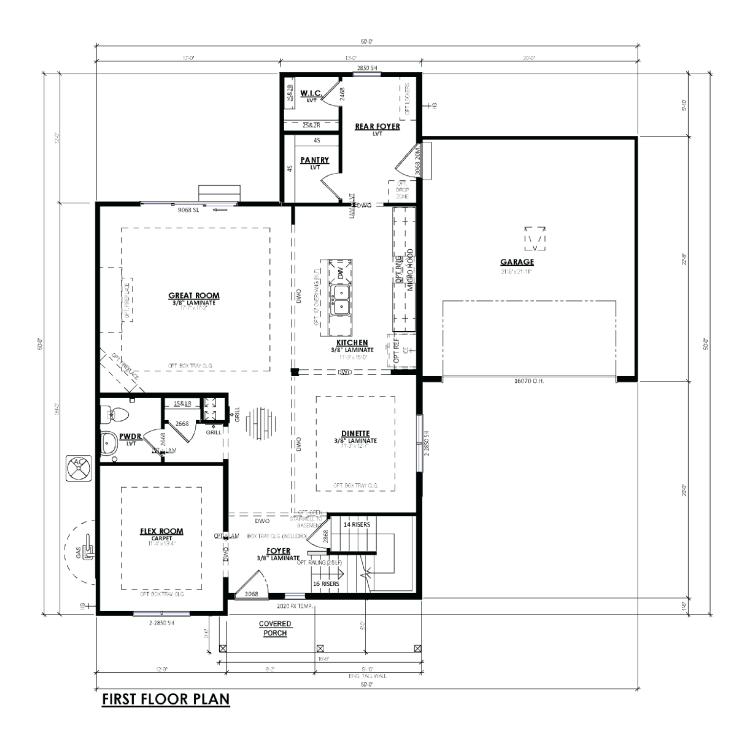

## Call for Price

Home Style: Single Family

6 Elevations Available

♀ 4 - 5 Bedroom
♀ 2.5 - 3 Bathrooms
♣ 2,395 Sq. Ft.
♀ 2 Car Garage
♀ 49 HERS Score

The Waterberry is a spacious and functional home with a well-defined Dinette that flows into the Kitchen with an extended island and Great Room with access to an outdoor space. The kitchen is perfect for cooking up your favorite meals. The first floor also includes a versatile Flex Room with a closet that can be converted into a fifth bedroom, as well as a Powder Room and linen closet. Upstairs are three secondary bedrooms with a full bathroom, a convenient Laundry Room, and a Primary Suite with a walk-in closet and toilet room.