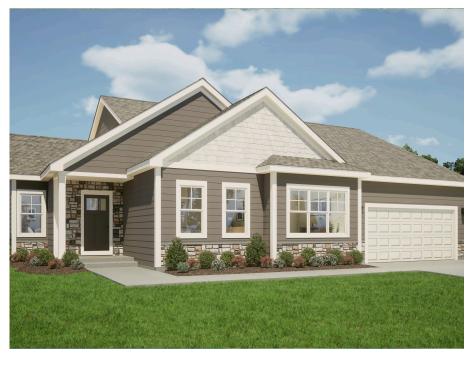

## The Walnut

Autumn Ridge

**Call Today** (608) 480-5963

## Call for Price

Home Style: Ranch

3 Elevations Available

≅ 3 - 4 Bedroom

 $\stackrel{\text{\tiny 10}}{\sqsubseteq}$  2.5 Bathrooms

🖶 2,086 Sq. Ft.

2 - 3 Car Garage

The Walnut is a moderately sized ranch plan with three bedrooms and a Flex Room. The angled entry Flex Room is located just off the front foyer, opposite the stairs to the lower level. The plan opens to a large living space, featuring a Great Room, Dinette, and Kitchen with a walk-in pantry. The kitchen is spacious and functional, perfect for cooking up your favorite meals. Just beyond the Kitchen is the Primary Suite, which has two walk-in closets and Primary Bathroom. The additional bedrooms are located at the front of the home and both include walk-in closets.