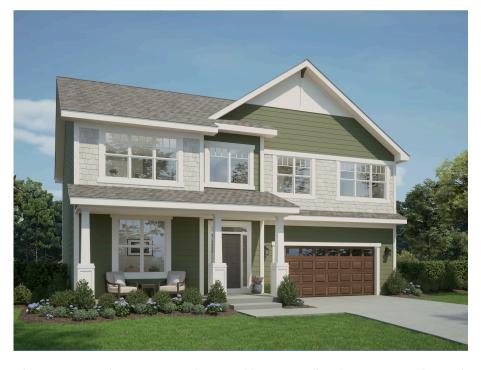

## The Sycamore

Autumn Ridge

**Call Today** (608) 480-5963

## Call for Price

Home Style: Two-Story

3 Elevations Available

4 - 5 Bedroom

2.5 - 4 Bathrooms

🔓 2,191 Sq. Ft.

🖴 2 - 3 Car Garage

49 HERS Score

The Sycamore is a two-story home with a versatile Flex Room and Powder Room located directly off the Front Foyer. The staircase is situated just before the plan opens to a defined living space including a Dinette, Kitchen and expansive Great Room pushed out the back of the home to allow for windows on all three exterior walls. The second floor features an open loft area at the top of the stairs. At the front of upper level are the three secondary bedrooms, two of which have walk-in closets. The hallway provides access to the full bathroom and large Laundry Room. The Owner's Suite extends the width of the back of the home and includes an oversized walk-in closet through the Owner's Bathroom. Both second floor bathrooms also have separate toilet rooms with pocket doors.