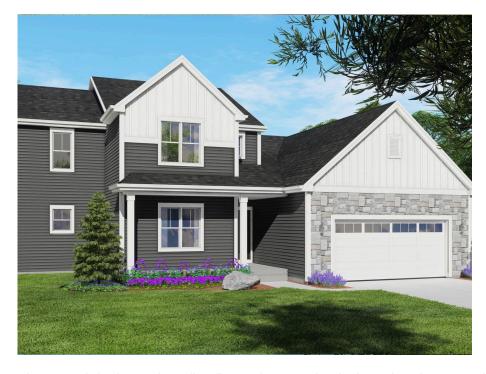

## The Sweetbrian

Autumn Ridge

**Call Today** (608) 480-5963

## Call for Price

Home Style: First Floor Primary

4 Elevations Available

4 Bedroom

2.5 Bathrooms

2,510 Sq. Ft.

🛱 2 - 3 Car Garage

 ${\Bbb Q}$  49 HERS Score

The Sweetbriar is a unique first floor Primary Suite design. The Flex Room is just off the front entryway and is accessible through the Front Foyer or Kitchen. The L-shaped staircase sits in the middle of the plan and divides the living space from the front of the home. The soaring two-story Great Room highlights the living space and is complemented by a large, well-defined Dinette and Kitchen. The kitchen is spacious and functional, perfect for cooking up your favorite meals. A hallway off of the Great Room leads to the spacious Owner's Suite with a walk-in closet and Owner's Bathroom. This hallway also provides access to the Rear Foyer, which features a walk-in closet, Powder Room, and Laundry Room. The 3 additional Secondary Bedrooms are located on the upper level along with a Full Bathroom and Loft with views down to the Great Room.