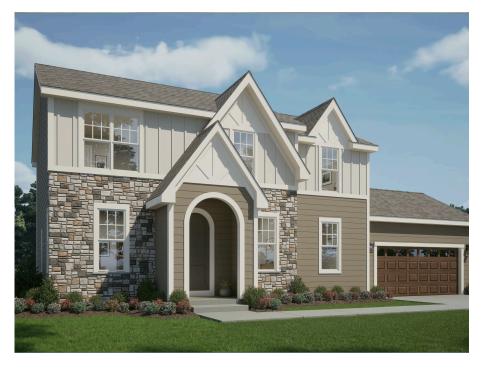

## The Maple

Autumn Ridge

**Call Today** (608) 480-5963

## Call for Price

Home Style: Two-Story

4 Elevations Available

4 - 5 Bedroom

2.5 Bathrooms

4 2,652 - 2,696 Sq. Ft.

2 Car Garage

The Maple is a moderately sized two-story home plan, meticulously crafted with careful attention to detail. The main living area showcases a vast open-concept Kitchen, equipped with a generous pantry, and a Great Room accompanied by a cozy dinette at the rear of the home. A versatile Flex Room is conveniently situated just off the Front Foyer. The Rear Foyer accommodates a powder room and a walk-in closet, adding to the home's functionality. The stairway leading to the second level is smartly placed off the Kitchen. The second level is home to three secondary bedrooms, a Laundry Room, a full bathroom, and the capacious Primary Suite, graced with a large walk-in closet.