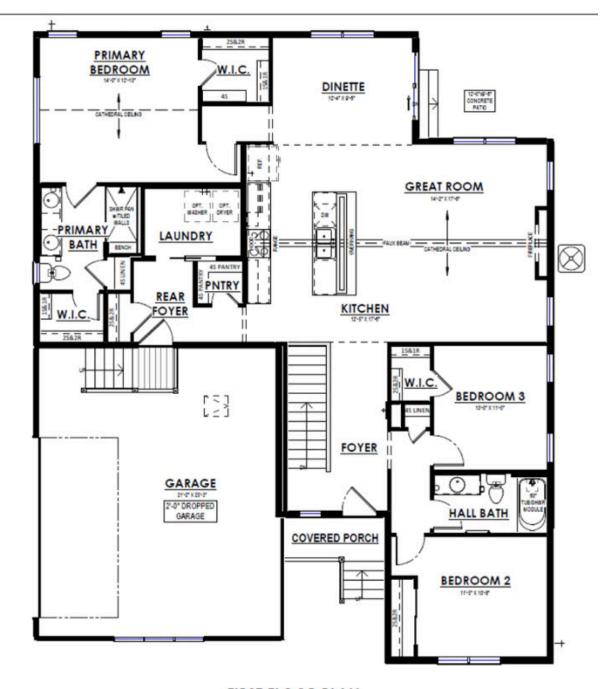

## 994 Autumn Blaze Way

Oregon, WI 53575

**Call Today** (608) 480-5963

FIRST FLOOR PLAN

4 Bedrooms

3.0 Bathrooms

🖶 2,722 Sq. Ft.

2 Car Garage

The Lavender is a thoughtfully designed ranch plan that combines efficiency with charm. Upon entering through the front foyer, you'll immediately notice a dedicated hallway leading to two well-sized secondary bedrooms, offering privacy and comfort. The Lavender's main living area boasts an L-shaped design that's perfect for family time and hosting friends. The kitchen is a standout feature, providing not only ample storage but also a sweeping view of both the great room and the backyard, courtesy of the dinette's large windows. This setup ensures you're never far from the action, whether you're cooking or simply enjoying the view. Tucked away through a private hallway off the dinette is the Primary bedroom, a true retreat within the home. It's thoughtfully laid out with two walk-in closets and an adjoining Primary bathroom, creating a personal haven that's both spacious and functional. The rear foyer, likely to be your most-used entry point, is designed with everyday life in mind. It offers ample space, including an optional drop zone for added convenience. This area also features a sizeable laundry room and direct access to the pantry, streamlining daily tasks and keeping your living spaces clutter-free. In every aspect, The Lavender is designed to make life more comfortable, efficient, and enjoyable, making it an ideal choice for those seeking a blend of style and practicality in their home.