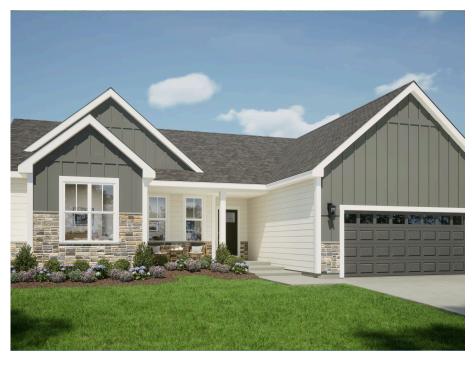

## The Holly

Autumn Ridge

**Call Today** (608) 480-5963

## Call for Price

Home Style: Ranch

3 Elevations Available

≅ 3 - 4 Bedroom

2.5 Bathrooms

🗓 1,971 Sq. Ft.

2 - 3 Car Garage

The Holly is a ranch design with all bedrooms located on the same side of the home. The entryway features an open Front Foyer and Flex Room with a unique angled entry. Across from the Flex Room is a Rear Foyer, which has a Powder Room, linen closet, and Laundry Room. Just past the stairs to the lower level, the floor plan opens to the main living space with the Great Room, Dinette, and Kitchen with a corner walkin pantry. The two secondary bedrooms on the opposite side of the home share a full bathroom, while the private Owner's Suite is highlighted by a large Owner's bath and walk-in shower.