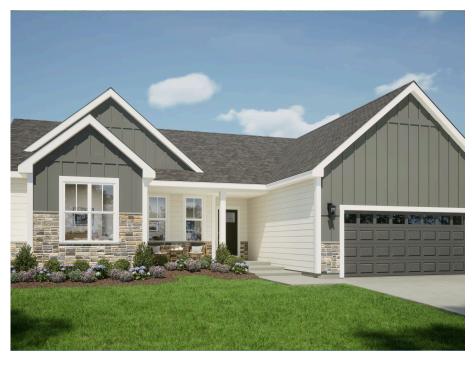

## The Holly

Autumn Ridge

**Call Today** (608) 480-5963

## Call for Price

Home Style: Single Family

3 Elevations Available

≅ 3 - 4 Bedroom

2.5 Bathrooms

🗓 1,971 Sq. Ft.

2 Car Garage

The Holly is a ranch design with all bedrooms located on the same side of the home. The entryway features an open Front Foyer and Flex Room with a unique angled entry. Across from the Flex Room is a Rear Foyer, which has a Powder Room, linen closet, and Laundry Room. Just past the stairs to the lower level, the floor plan opens to the main living space with the Great Room, Dinette, and Kitchen with a corner walkin pantry. The two secondary bedrooms on the opposite side of the home share a full bathroom, while the private Owner's Suite is highlighted by a large Owner's bath and walk-in shower.