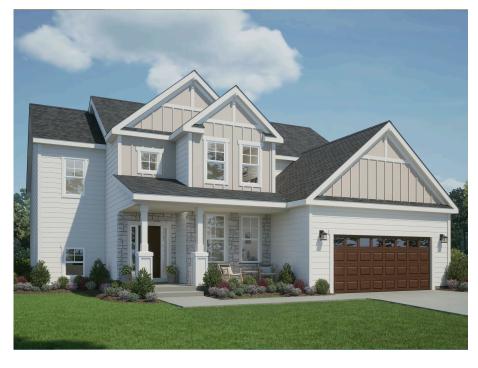

## The Birchwood

Autumn Ridge

**Call Today** (608) 480-5963

## Call for Price

Home Style: First Floor Primary

4 Elevations Available

4 - 5 Bedroom

2.5 Bathrooms

4 2,680 - 2,685 Sq. Ft.

2 - 3 Car Garage

49 HERS Score

The Birchwood captivates with a grand two-story Foyer. As you move further, under the architectural elegance of the walkway above, the Foyer gives way to a generous living space, Kitchen, and dining area. The Powder Room and Flex Room find their place at the front of the home, while the spacious first-floor Primary Suite lies towards the rear, boasting a sizable walk-in closet and an opulent en suite bathroom. A well-equipped Laundry Room featuring a walk-in closet and extra cabinet space adds utility to the first floor. The second floor hosts a tastefully designed walkway leading to a loft, three additional bedrooms, and a full bathroom, creating a comfortable and practical living space.