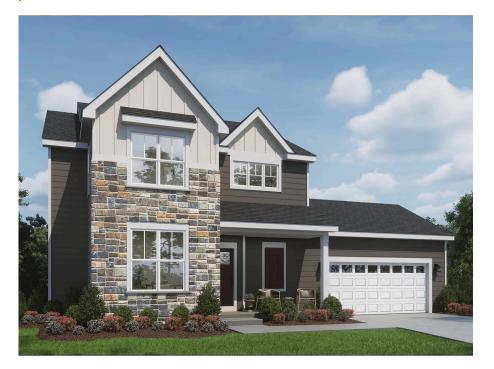

Autumn Ridge

(608) 480-5963 Call for Price

**Call Today** 

Step into the Acacia, where thoughtful design meets modern living. The inviting front porch leads into a spacious entryway, complete with a flex room, perfect for a home office, playroom, or additional lounge space. Moving further inside, a convenient powder room sits near the rear foyer, which connects seamlessly to the garage for easy access.

Beyond the foyer, the home opens up into a large, airy living space, featuring a great room, dinette, and kitchen—ideal for entertaining and everyday life. The kitchen boasts ample counter space and a large pantry to keep everything organized and within reach.

Upstairs, the Acacia continues to impress with four bedrooms, including a spacious primary bedroom for ultimate relaxation. A centrally located laundry room adds practicality, while two full bathrooms ensure comfort and convenience for everyone.