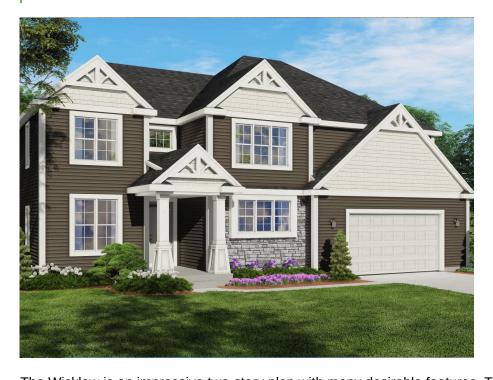

## The Wicklow

The Snyder Farm

**Call Today** (262) 600-3769

The Wicklow is an impressive two-story plan with many desirable features. The Flex Room is located immediately off the Front Foyer. The plan then opens to a vast living space, highlighted by a grand two-story great room with a fireplace acting as the focal point in the center of the room. The Dinette is situated between the Great Room and large gourmet Kitchen, which has a Butler's Pantry and walk-in pantry. The upper level has a loft and walkway at the top of the stairs with views down to the Great Room and Front Foyer. One of the three Secondary Bedrooms is secluded on one side of the home with an attached full bathroom. The additional two secondary bedrooms share a hall bathroom and each have walk-in closets. The Owner's Suite at the back of the upper level features a large walk-in closet and Owner's bath with a private water closet and double bowl vanity.