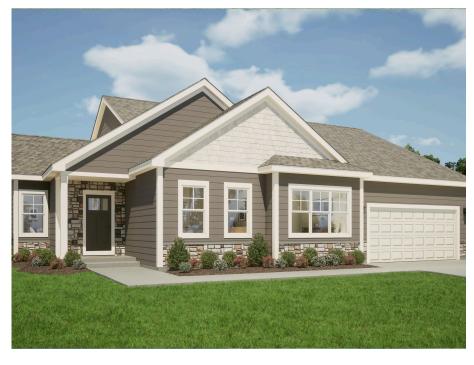

## The Walnut

The Snyder Farm

**Call Today** (262) 600-3769

## Call for Price

Home Style: Ranch

3 Elevations Available

≅ 3 - 4 Bedroom

 $\stackrel{\text{\tiny 10}}{\sqsubseteq}$  2.5 Bathrooms

🖶 2,086 Sq. Ft.

2 - 3 Car Garage

49 HERS Score

The Walnut is a moderately sized ranch plan with three bedrooms and a Flex Room. The angled entry Flex Room is located just off the front foyer, opposite the stairs to the lower level. The plan opens to a large living space, featuring a Great Room, Dinette, and Kitchen with a walk-in pantry. The kitchen is spacious and functional, perfect for cooking up your favorite meals. Just beyond the Kitchen is the Primary Suite, which has two walk-in closets and Primary Bathroom. The additional bedrooms are located at the front of the home and both include walk-in closets.