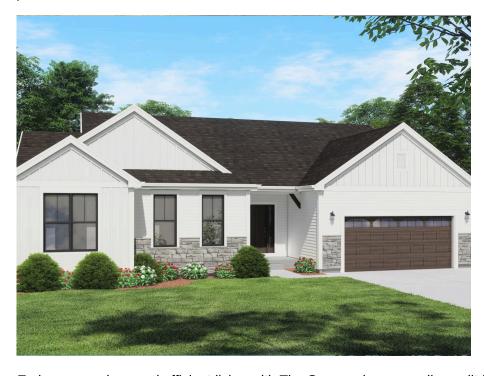

## The Savannah

The Snyder Farm

**Call Today** (262) 600-3769

Embrace spacious and efficient living with The Savannah, a sprawling split-bedroom ranch design. A generous Front Foyer, equipped with convenient coat closets, ushers you into a distinct living area. Here, a Kitchen featuring an extended island flawlessly merges with a Dinette and a Great Room, crafting an open space ideal for family time or entertaining guests. Tucked towards the back of the home, you'll find a versatile Flex Room and a Powder Room, strategically located near the private Primary Suite. This relaxing retreat boasts an oversized, angled-entry walk-in closet and a private bathroom, complete with a pocket door leading to a separate toilet room. The Rear Foyer serves as a practical passage to the Garage and provides another pocket door to a large Laundry Room. At the front corner, on the opposite side of the home, two secondary bedrooms share a full Jack & Jill bathroom, offering both privacy and convenience. With The Savannah, enjoy a harmonious blend of comfort, function, and style.