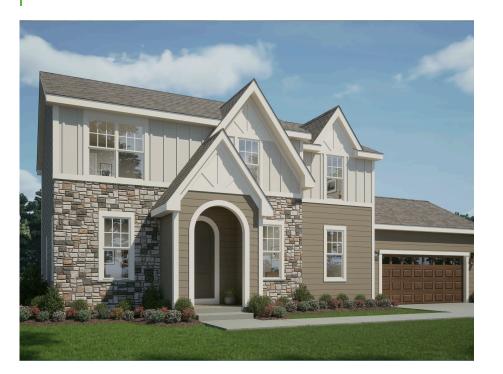

## Call for Price

Home Style: Two-Story

4 Elevations Available

♀ 4 - 5 Bedroom
♀ 2.5 Bathrooms
♀ 2,652 - 2,696 Sq. Ft.
♀ 2 Car Garage
♀ 49 HERS Score

The Maple is a moderately sized two-story home plan, meticulously crafted with careful attention to detail. The main living area showcases a vast open-concept Kitchen, equipped with a generous pantry, and a Great Room accompanied by a cozy dinette at the rear of the home. A versatile Flex Room is conveniently situated just off the Front Foyer. The Rear Foyer accommodates a powder room and a walk-in closet, adding to the home's functionality. The stairway leading to the second level is smartly placed off the Kitchen. The second level is home to three secondary bedrooms, a Laundry Room, a full bathroom, and the capacious Primary Suite, graced with a large walk-in closet.