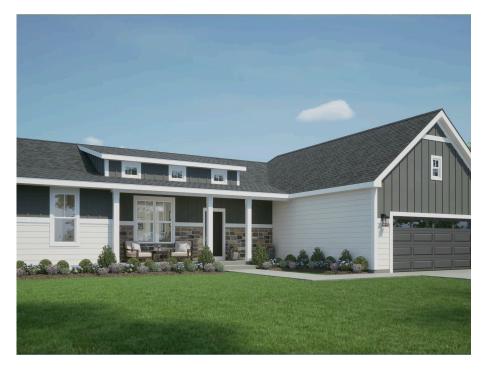

## The Kendall

The Snyder Farm

Call for Price

**Call Today** 

(262) 600-3769

Home Style: Ranch 3 Elevations Available 3 - 4 Bedroom 2.5 Bathrooms 2,117 Sq. Ft. 2 - 3 Car Garage ♀ 49 HERS Score

The Kendall is a split-bedroom ranch that stands out with its distinct Flex Room situated at the home's front. Its broad entryway directs attention towards the main living space. The Great Room serves as a gateway to the secondary bedrooms, which are conveniently separated by a full bathroom featuring a linen closet. The generous Dinette, located off the Kitchen, extends out the back of the home, providing a sunroom-like atmosphere. On the opposite side, a Rear Foyer with a pocket door leads to the Laundry Room. The spacious Primary Suite, a real showstopper, boasts two walk-in closets, an en suite bathroom, and scenic views to the backyard.