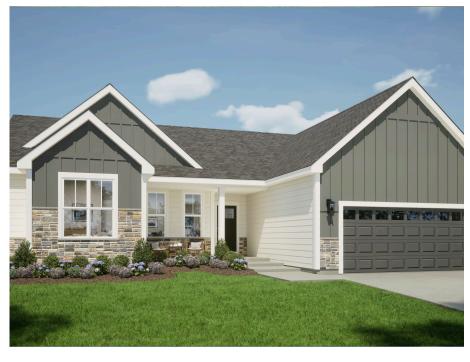

## The Holly

The Snyder Farm

**Call Today** (262) 600-3769

## Call for Price

Home Style: Ranch

3 Elevations Available

≅ 3 - 4 Bedroom

2.5 Bathrooms

🗓 1,971 Sq. Ft.

2 - 3 Car Garage

The Holly is a ranch design with all bedrooms located on the same side of the home. The entryway features an open Front Foyer and Flex Room with a unique angled entry. Across from the Flex Room is a Rear Foyer, which has a Powder Room, linen closet, and Laundry Room. Just past the stairs to the lower level, the floor plan opens to the main living space with the Great Room, Dinette, and Kitchen with a corner walkin pantry. The two secondary bedrooms on the opposite side of the home share a full bathroom, while the private Owner's Suite is highlighted by a large Owner's bath and walk-in shower.