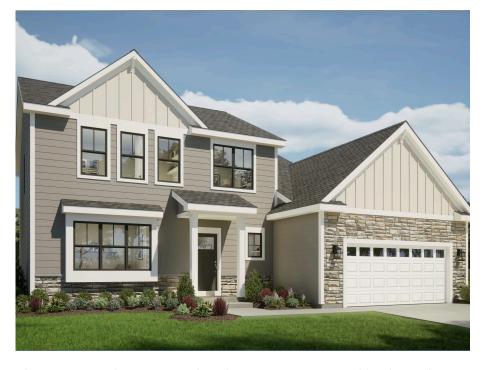

## The Evergreen

The Snyder Farm

**Call Today** (262) 600-3769

## Call for Price

Home Style: Two-Story

3 Elevations Available

4 - 5 Bedroom

2.5 Bathrooms

🔓 2,404 Sq. Ft.

2 - 3 Car Garage

49 HERS Score

The Evergreen features a welcoming two-story Foyer with a large flex room at the front of the home. Just past the Flex Room is a Powder Room before the entire floor plan opens to the living space at the back of the home. On one side is the expansive Kitchen, which has an island surrounded by L-shaped perimeter cabinets and a large walk-in pantry. On the other side of the main living space is the Great Room, which is separated from the Kitchen by the Dinette. The Rear Foyer is located near the stairs to the upper level and features a walk-in closet. The second floor has 3 secondary bedrooms, Laundry Room, Full Bathroom, and Owner's Suite with an oversized walk-in closet.