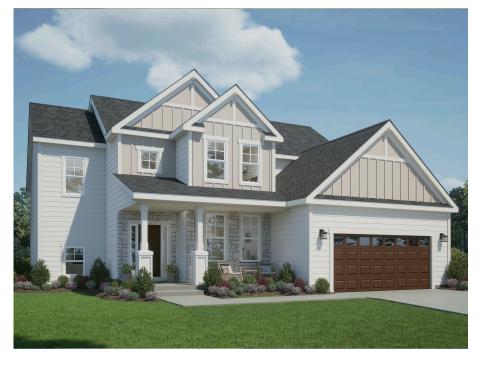

## The Birchwood

The Snyder Farm

**Call Today** (262) 600-3769

## Call for Price

Home Style: First Floor Primary

4 Elevations Available

4 - 5 Bedroom

2.5 Bathrooms

4 2,680 - 2,685 Sq. Ft.

2 - 3 Car Garage

49 HERS Score

The Birchwood captivates with a grand two-story Foyer. As you move further, under the architectural elegance of the walkway above, the Foyer gives way to a generous living space, Kitchen, and dining area. The Powder Room and Flex Room find their place at the front of the home, while the spacious first-floor Primary Suite lies towards the rear, boasting a sizable walk-in closet and an opulent en suite bathroom. A well-equipped Laundry Room featuring a walk-in closet and extra cabinet space adds utility to the first floor. The second floor hosts a tastefully designed walkway leading to a loft, three additional bedrooms, and a full bathroom, creating a comfortable and practical living space.