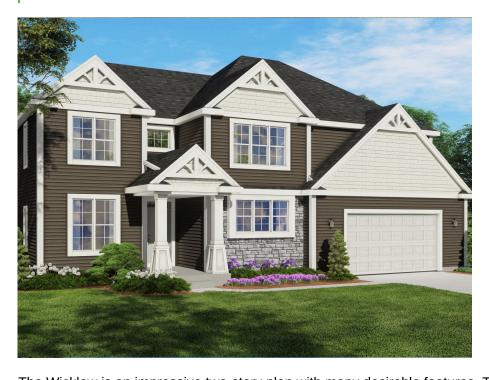

## The Wicklow

Prairie Creek Ridge

**Call Today** (262) 239-7342

The Wicklow is an impressive two-story plan with many desirable features. The Flex Room is located immediately off the Front Foyer. The plan then opens to a vast living space, highlighted by a grand two-story great room with a fireplace acting as the focal point in the center of the room. The Dinette is situated between the Great Room and large gourmet Kitchen, which has a Butler's Pantry and walk-in pantry. The upper level has a loft and walkway at the top of the stairs with views down to the Great Room and Front Foyer. One of the three Secondary Bedrooms is secluded on one side of the home with an attached full bathroom. The additional two secondary bedrooms share a hall bathroom and each have walk-in closets. The Owner's Suite at the back of the upper level features a large walk-in closet and Owner's bath with a private water closet and double bowl vanity.