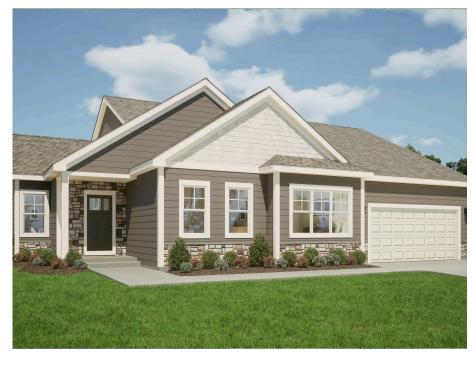

## The Walnut

Prairie Creek Ridge

**Call Today** (262) 239-7342

## Call for Price

Home Style: Ranch

3 Elevations Available

≅ 3 - 4 Bedroom

 $\stackrel{\text{\tiny 10}}{\sqsubseteq}$  2.5 Bathrooms

🗓 2,086 Sq. Ft.

2 - 3 Car Garage

¶ 49 HERS Score

The Walnut is a moderately sized ranch plan with three bedrooms and a Flex Room. The angled entry Flex Room is located just off the front foyer, opposite the stairs to the lower level. The plan opens to a large living space, featuring a Great Room, Dinette, and Kitchen with a walk-in pantry. The kitchen is spacious and functional, perfect for cooking up your favorite meals. Just beyond the Kitchen is the Primary Suite, which has two walk-in closets and Primary Bathroom. The additional bedrooms are located at the front of the home and both include walk-in closets.