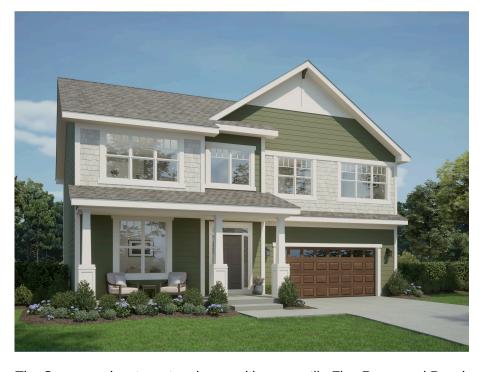

## The Sycamore

Prairie Creek Ridge

**Call Today** (262) 239-7342

## Call for Price

Home Style: Two-Story

3 Elevations Available

4 - 5 Bedroom

2.5 - 4 Bathrooms

🔓 2,191 Sq. Ft.

🖴 2 - 3 Car Garage

49 HERS Score

The Sycamore is a two-story home with a versatile Flex Room and Powder Room located directly off the Front Foyer. The staircase is situated just before the plan opens to a defined living space including a Dinette, Kitchen and expansive Great Room pushed out the back of the home to allow for windows on all three exterior walls. The second floor features an open loft area at the top of the stairs. At the front of upper level are the three secondary bedrooms, two of which have walk-in closets. The hallway provides access to the full bathroom and large Laundry Room. The Owner's Suite extends the width of the back of the home and includes an oversized walk-in closet through the Owner's Bathroom. Both second floor bathrooms also have separate toilet rooms with pocket doors.