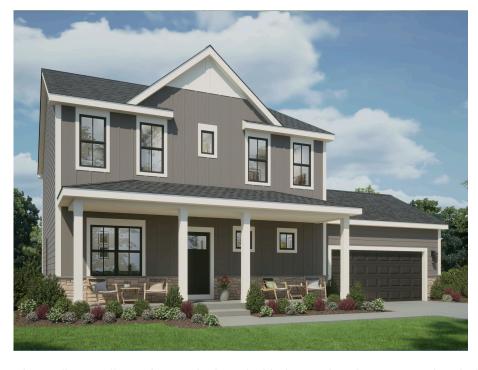

## The Mulberry

Prairie Creek Ridge

**Call Today** (262) 239-7342

## Call for Price

Home Style: Two-Story

3 Elevations Available

≅ 3 - 4 Bedroom

2.5 Bathrooms

🖶 2,264 - 2,280 Sq. Ft.

🖴 2 - 3 Car Garage

The Mulberry offers a layout designed with the modern homeowner in mind. The inviting Foyer flows into a Flex Room on one side, perfect for a home office or playroom, and on the other side, a dedicated dining area that sits conveniently adjacent to the Kitchen. This Kitchen is every home chef's dream, featuring an expansive island and a generous walk-in pantry. Tucked to the back of the home, the Great Room offers a cozy retreat, framed beautifully by the staircase. Beyond the Kitchen, the Rear Foyer hosts a Powder Room and Laundry Room for practicality and convenience. The second level provides two bedrooms, each equipped with walk-in closets, a full bathroom, and a corner Primary Suite. The latter indulges homeowners with a spacious en suite bathroom and a separated toilet room for added privacy.