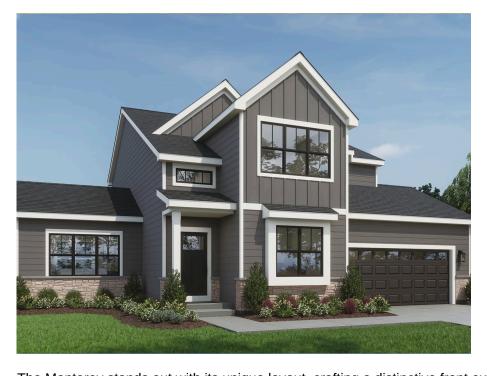

## The Monterey

Prairie Creek Ridge

**Call Today** (262) 239-7342

The Monterey stands out with its unique layout, crafting a distinctive front exterior. The grand, two-story Foyer ushers you into a flexible space with a wide entryway and an adjacent discreet Powder Room. Embracing an open-concept design, the primary living space includes a large Kitchen, a comfortable Dinette, and a Great Room that extends out to the side of the home for an added sense of spaciousness. The staircase, conveniently located at the back of the home near the Rear Foyer, provides access to the upper level. This area incorporates a walk-in pantry, a walk-in closet, and a Laundry Room neatly tucked away behind a pocket door. The second floor presents three secondary bedrooms, a full bathroom, and a sumptuous Primary Suite, featuring an en suite bathroom and a uniquely spacious, angular walk-in closet. The Monterey's thoughtful design and flow contribute to its status as our best-selling plan.