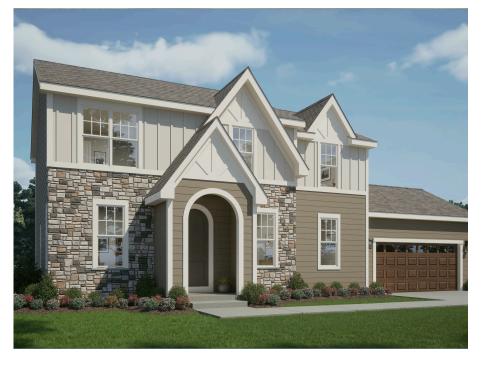

## The Maple

Prairie Creek Ridge

**Call Today** (262) 239-7342

## Call for Price

Home Style: Two-Story

4 Elevations Available

4 - 5 Bedroom

2.5 Bathrooms

4 2,652 - 2,696 Sq. Ft.

2 Car Garage

The Maple is a moderately sized two-story home plan, meticulously crafted with careful attention to detail. The main living area showcases a vast open-concept Kitchen, equipped with a generous pantry, and a Great Room accompanied by a cozy dinette at the rear of the home. A versatile Flex Room is conveniently situated just off the Front Foyer. The Rear Foyer accommodates a powder room and a walk-in closet, adding to the home's functionality. The stairway leading to the second level is smartly placed off the Kitchen. The second level is home to three secondary bedrooms, a Laundry Room, a full bathroom, and the capacious Primary Suite, graced with a large walk-in closet.