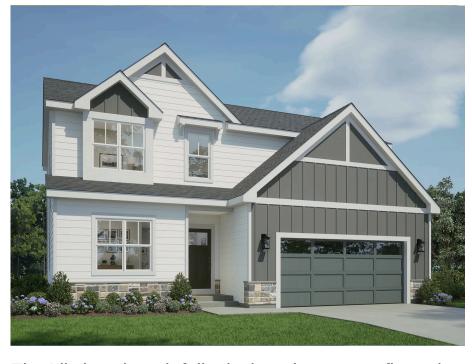

## The Lily

Prairie Creek Ridge

**Call Today** (262) 239-7342

## Call for Price

Home Style: Two-Story

4 Elevations Available

≅ 3 Bedroom

2.5 Bathrooms

🔓 2,141 Sq. Ft.

🖴 2 - 3 Car Garage

49 HERS Score

The Lily is a thoughtfully designed two-story floor plan that combines functionality and comfort for modern living. As you step inside, the first floor welcomes you with a flex room to the left, perfect for a home office, playroom, or cozy den. Continue walking into the heart of the home, where you'll find an open-concept layout that seamlessly connects the great room, dinette, and kitchen—ideal for both everyday living and entertaining. A convenient powder room completes the first floor. Heading upstairs to the second floor, you'll discover a versatile loft space that can be tailored to suit your needs, whether as a second living area or hobby room. The primary bedroom offers a spacious walk-in closet and a private primary bath. Two additional bedrooms and a centrally located laundry room. A half bath is shared by the secondary bedrooms, adding to the floor plan's practical design.