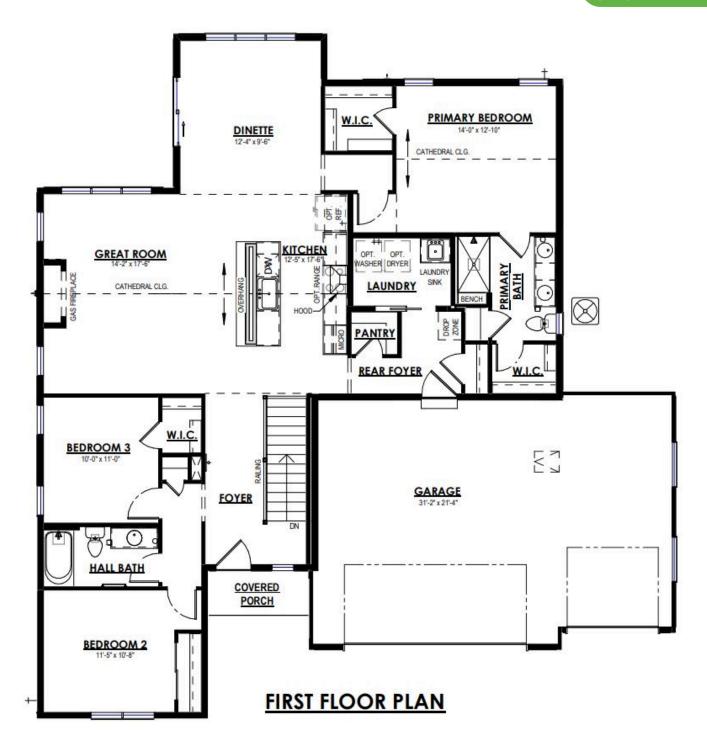

≅ 3 Bedrooms

 $\stackrel{\triangleright}{\sqsubseteq}$  2.0 Bathrooms

🖶 1,788 Sq. Ft.

☐ 3 Car Garage

The Lavender is a thoughtfully designed ranch plan that combines efficiency with charm. Upon entering through the front foyer, you'll immediately notice a dedicated hallway leading to two well-sized secondary bedrooms, offering privacy and comfort. The Lavender's main living area boasts an L-shaped design that's perfect for family time and hosting friends. The kitchen is a standout feature, providing not only ample storage but also a sweeping view of both the great room and the backyard, courtesy of the dinette's large windows. This setup ensures you're never far from the action, whether you're cooking or simply enjoying the view. Tucked away through a private hallway off the dinette is the Primary bedroom, a true retreat within the home. It's thoughtfully laid out with two walk-in closets and an adjoining Primary bathroom, creating a personal haven that's both spacious and functional. The rear foyer, likely to be your most-used entry point, is designed with everyday life in mind. It offers ample space, including an optional drop zone for added convenience. This area also features a sizeable laundry room and direct access to the pantry, streamlining daily tasks and keeping your living spaces clutter-free.